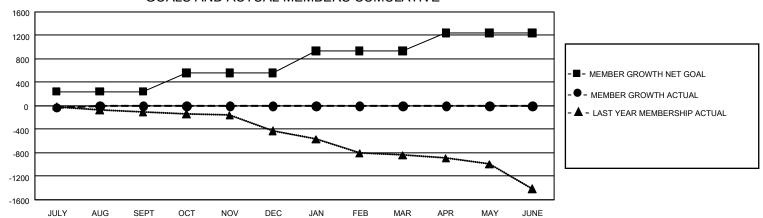

## GOALS AND ACTUAL MEMBERS CUMULATIVE

| DROPPED CLUBS: 5            |     | 103 CLUBS OF 1,069 ADDED 1 OR | GENDER DISTRIBUTION             |                 |       |
|-----------------------------|-----|-------------------------------|---------------------------------|-----------------|-------|
|                             |     | MORE NEW MEMBERS              | MALE                            | 18,034 (68.23%) |       |
|                             |     |                               | FEMALE                          | 8,396 (31.77%)  |       |
| DROPPED MEMBERS             |     |                               |                                 | ,               |       |
| DECEASED                    | 46  | CLICK HERE FOR CUMULATIVE     | TOTAL FAMILY UNIT MEMBERS       |                 | 5,329 |
| CLUB CANCELLED 14 OTHER 158 |     | MEMBERSHIP DATA               |                                 |                 |       |
|                             |     |                               | FAMILY MEMBERS PAYING HALF DUES |                 | 2,736 |
| TOTAL                       | 218 |                               |                                 |                 |       |