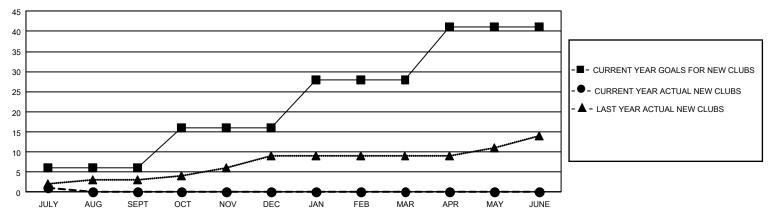

| 1           | 5             | JULY/AUG/SEPT         | 241                    | 255                     | 219                                                |  |
| OCT/NOV/DEC   | 30            | 0           | 0             | OCT/NOV/DEC           | 318                    | 0                       | 0                                                  |  |
| JAN/FEB/MAR   | 36            | 0           | 0             | JAN/FEB/MAR           | 373                    | 0                       | 0                                                  |  |
| APR/MAY/JUNE  | 39            | 0           | 0             | APR/MAY/JUNE          | 312                    | 0                       | 0                                                  |  |

## GOALS AND ACTUAL NEW CLUBS CUMULATIVE



## GOALS AND ACTUAL MEMBERS CUMULATIVE



| DROPPED CLUBS: 5            |     | 103 CLUBS OF 1,069 ADDED 1 OR | GENDER DISTRIBUTION             |                 |       |
|-----------------------------|-----|-------------------------------|---------------------------------|-----------------|-------|
|                             |     | MORE NEW MEMBERS              | MALE                            | 18,034 (68.23%) |       |
|                             |     |                               | FEMALE                          | 8,396 (31.77%)  |       |
| DROPPED MEMBERS             |     |                               |                                 | ,               |       |
| DECEASED                    | 46  | CLICK HERE FOR CUMULATIVE     | TOTAL FAMILY UNIT MEMBERS       |